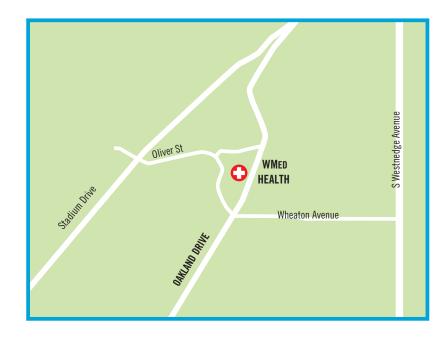

## From the North or South

- Take US-131 to the exit for Stadium Drive East (Exit 36A toward downtown Kalamazoo).
- Take Stadium Drive to Howard Street and turn right onto Howard Street
- At the top of the hill, there is a traffic light—turn left onto Oakland Drive at that light.
- Continue on Oakland Drive, passing the Kalamazoo Psychiatric Hospital (on your left).
- WMed Health will be located on your left, past the traffic light at Wheaton Avenue.

## From the East or West

- Take I-94 to the Oakland Drive exit.
- Turn North onto Oakland Drive and continue for approximately 3.3 miles.
- WMed Health will be located on your left, past the Kalamazoo Psychiatric Hospital and the traffic light at Wheaton Avenue.